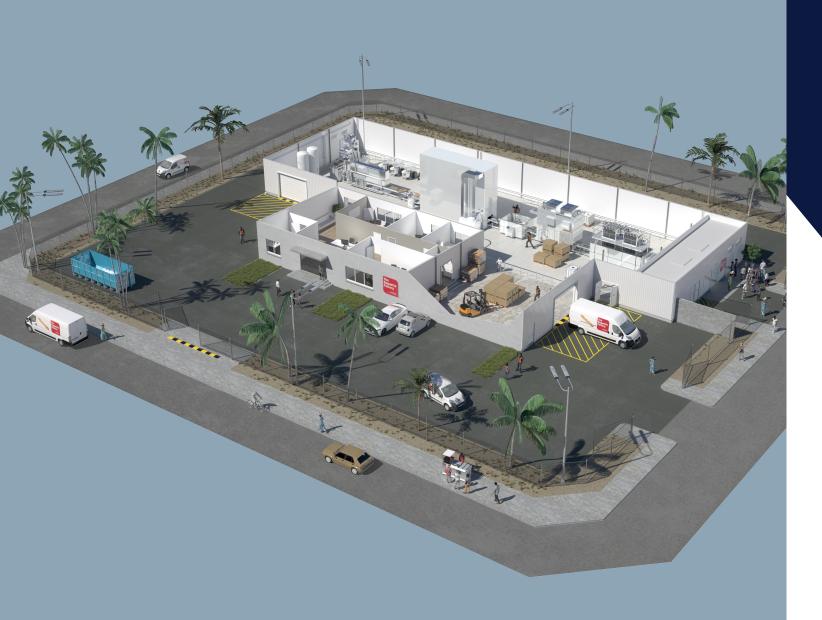

#### The Baguette Factory

AFRICA

YOUR TURNKEY PACKAGE INCLUDES:

A production line 100 % automated and its utilities (boiler, production of compressed air, water cooler, etc.)

- management of the project (study, implementation, follow-up, etc.),
- + assembly and commissioning by our technicians,
- training and assistance provided by our technicians/bakers,
- 1 year warranty with after-sales services including a hot line on business days.

#### THE À LA CARTE SERVICE OPTIONS:

02

**DIVIDER H3** 

Profitability study.
Hot
Definition of the factory building.
Ren

01

MIXING STATION

- Definition and installation of easements (electricity network and roads)
- Search for financing solutions in partnership with bpifrance.
- Help in recruiting your teams.